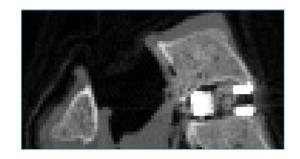

### **TrellOss-C at C4-C5 CT Images**

**Axial Slice** 

Sagittal Slice

**Note:** TrellOss-C is indicated for use with supplemental fixation and should not be used in stand-alone applications.