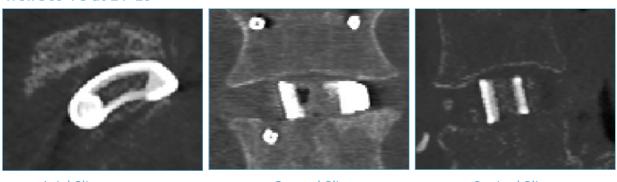

### ■ Cervical Imaging: MRI and CT Images TrellOss®-C

TrellOss-C at C4-C5 MRI Image

**Axial Slice** 

### **TrellOss-C at C4-C5 CT Images**

**Axial Slice** 

Sagittal Slice

**Note:** TrellOss-C is indicated for use with supplemental fixation and should not be used in stand-alone applications.