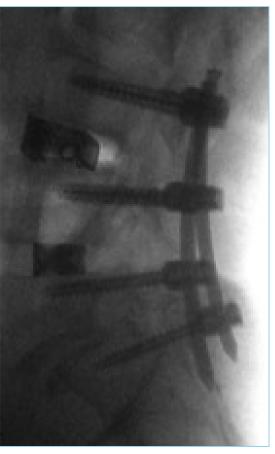

## ■ Lumbar Imaging CT: Fluoroscopic Images TrellOss®-L | TrellOss®-TC

**AP View Lateral View** 

# ■ Lumbar Imaging CT: Images TrellOss®-L | TrellOss®-TC

### TrellOss-L at L3-L4

### TrellOss-TC at L4-L5

Sagittal Slice **Axial Slice Coronal Slice** 