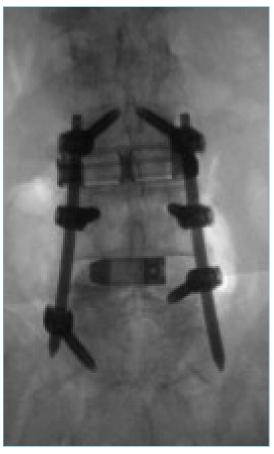

## ■ Lumbar Imaging CT: Fluoroscopic Images TrellOss®-L | TrellOss®-TC

**AP View Lateral View** 

# ■ Lumbar Imaging CT: Images TrellOss®-L | TrellOss®-TC

### TrellOss-L at L3-L4

### TrellOss-TC at L4-L5

Sagittal Slice **Axial Slice Coronal Slice** 