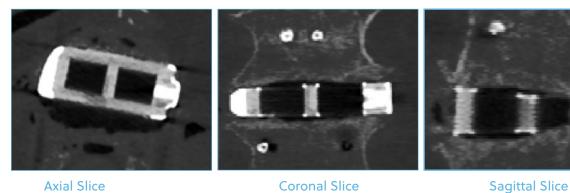

### TrellOss-L at L3-L4

### TrellOss-TC at L4-L5

Sagittal Slice **Axial Slice Coronal Slice** 