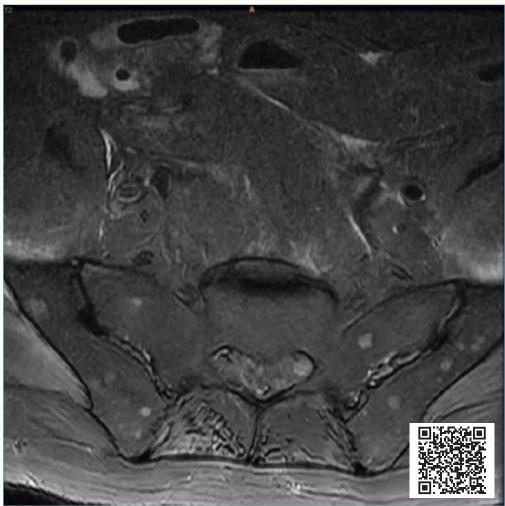

### ■ Cervical Imaging: MRI and CT Images TrellOss®-C

TrellOss-C at C4-C5 MRI Image

**Axial Slice** 