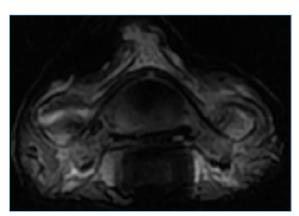

### ■ Cervical Imaging: MRI and CT Images TrellOss®-C

TrellOss-C at C4-C5 MRI Image

**Axial Slice** 