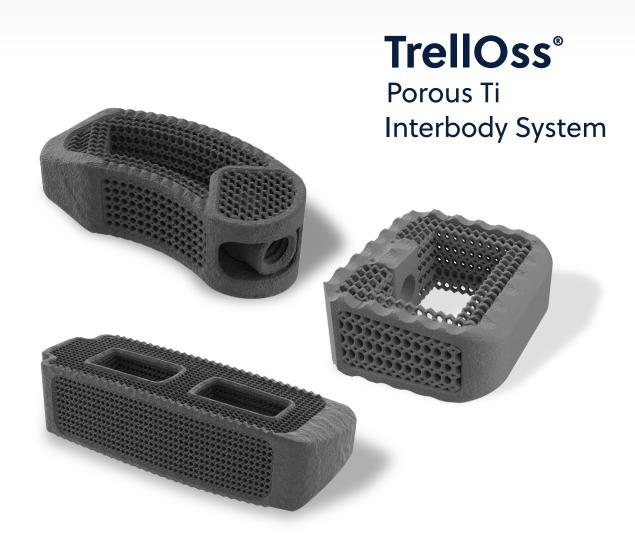

## ■ Lumbar Imaging CT: Fluoroscopic Images TrellOss®-L | TrellOss®-TC

**AP View Lateral View** 

# ■ Lumbar Imaging CT: Images TrellOss®-L | TrellOss®-TC

### TrellOss-L at L3-L4

### TrellOss-TC at L4-L5

Sagittal Slice **Axial Slice Coronal Slice** 