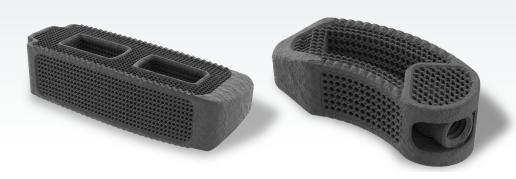

## ■ Lumbar Imaging CT: Fluoroscopic Images TrellOss®-L | TrellOss®-TC

**AP View Lateral View** 