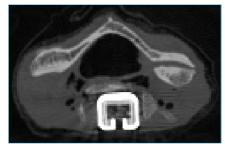

### **TrellOss-C at C4-C5 CT Images**

**Axial Slice** 

Sagittal Slice

**Note:** TrellOss-C is indicated for use with supplemental fixation and should not be used in stand-alone applications.