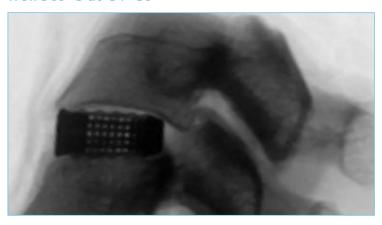

### TrellOss-C at C4-C5

**Lateral View** 

**Note:** TrellOss-C is indicated for use with supplemental fixation and should not be used in stand-alone applications.