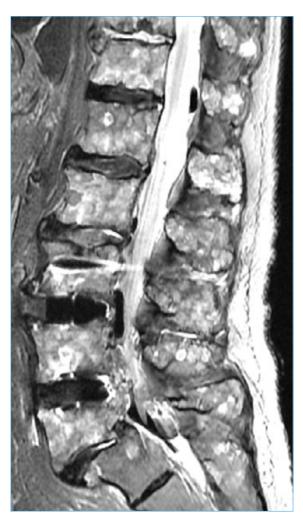

### ■ Lumbar Imaging: MRI Images TrellOss®-L | TrellOss®-TC

TrellOss-L at L3-L4

**Axial Slice** 

**Axial Slice** 

Sagittal Slice

### TrellOss-L at L3-L4