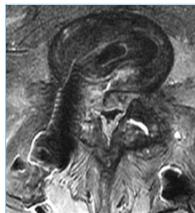

### ■ Lumbar Imaging: MRI Images TrellOss®-L | TrellOss®-TC

**Lumbar Sagittal MRI Sequence Utilize QR code for animation** 