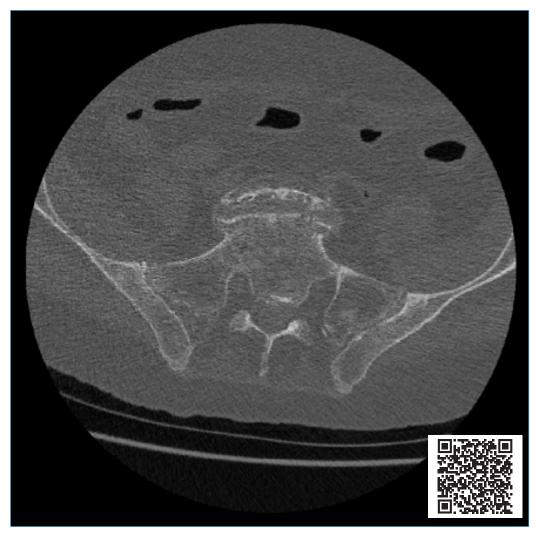

## ■ Lumbar Imaging: CT Images TrellOss®-L | TrellOss®-TC

**Lumbar Axial CT Sequence** 

Utilize QR code for animation