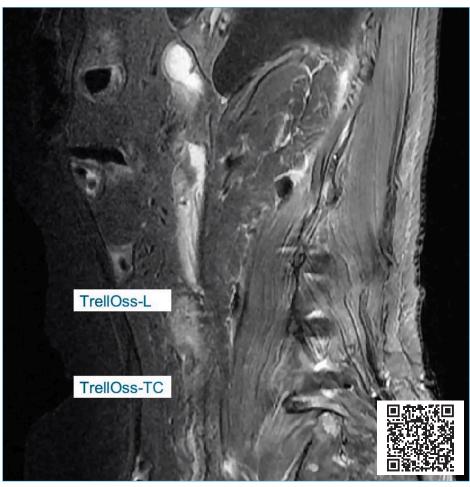

### ■ Lumbar Imaging: MRI Images TrellOss®-L | TrellOss®-TC

TrellOss-L at L3-L4

**Axial Slice** 

**Axial Slice** 

Sagittal Slice

### ■ Lumbar Imaging: MRI Images TrellOss®-L | TrellOss®-TC

**Lumbar Sagittal MRI Sequence Utilize QR code for animation** 