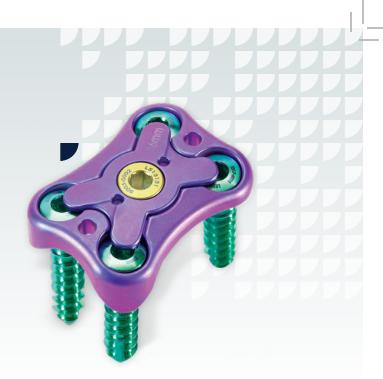

## **Epic**<sup>™</sup> Anterior Thoracolumbar Plate

ZimVie THORACOLUMBAR SOLUTIONS

The Epic Plate provides fixation for use in anterior thoracolumbar fusion procedures. Features include the plate's intuitive design and ease of use, including the single-step cover plate for screw back-out prevention. The Epic System offers straightforward, easy-to-use instrumentation that works to minimize surgical steps

## Epic Design Rationale

- Strong, low-profile plate
- Lumbar and sacral plate options in a wide range of lengths for optimal anatomic fit
- Fixed and variable screw angles
- Unique screw thread design for excellent bone-screw fixation and plate lagging
- 18° conical range of screw insertion angles
- Single-step cover plate for screw back-out prevention
- Simple, intuitive instrumentation