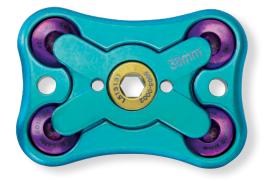

## **Epic**<sup>™</sup> Anterior Thoracolumbar Plate

ZimVie THORACOLUMBAR SOLUTIONS

The Epic Plate provides fixation for use in anterior thoracolumbar fusion procedures. Features include the plate's intuitive design and ease of use, including the single-step cover plate for screw back-out prevention. The Epic System offers straightforward, easy-to-use instrumentation that works to minimize surgical steps

## Epic Design Rationale

- Strong, low-profile plate
- Lumbar and sacral plate options in a wide range of lengths for optimal anatomic fit
- Fixed and variable screw angles
- Unique screw thread design for excellent bone-screw fixation and plate lagging
- 18° conical range of screw insertion angles
- Single-step cover plate for screw back-out prevention
- Simple, intuitive instrumentation